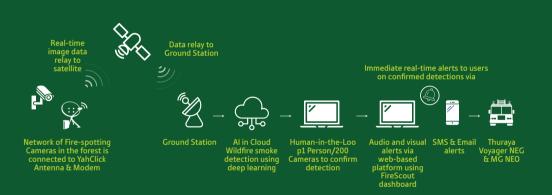

## **HOW DOES IT WORK?**

## INTRODUCING THURAYA WILDFIRE DETECTION AI SOLUTION

Now detect and monitor wildfires in real-time, with Artificial Intelligence and Machine Learning.

When the system detects smoke, it immediately:

- Sends an alert to partner Emergency Operations centers with Audible and Visual effects
- Gives corresponding cardinal directions and degree estimations to locate fire locations

## **Advantages**

- Detects wildfires in less than a minute
- Immediate alerts
- Accurate location of fire